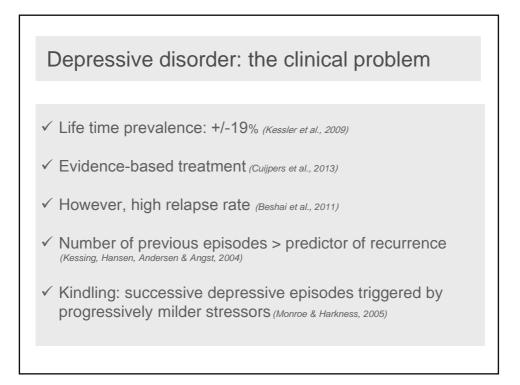

Ruminators > more dACC activity during inhibition of negative in favour of positive stimuli (Vanderhasselt, ... De Raedt, 2013; Vanderhasselt, Kuehn & De Raedt, 2013)

And

Reappraisers > more dACC / DLPFC activity during inhibition of negative info (Vanderhasselt, Baeken, Van Schuerbeek, Luypaert & De Raedt, 2013)



















GENT





























































## Development of more potent strategies

- ✓ Active training with reinforcement
- ✓ Gradual increase speed
- ✓ Training real behaviour: eye movements
- ✓ Ecological validity
  - > Many stimuli different emotions
  - > Away from negative towards positive in one trial











































| UNIVERSITEIT<br>GENT  | Current Ph.D st