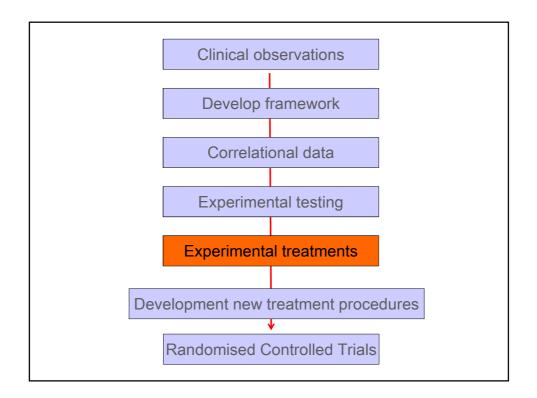

## Development of more potent strategies

- ✓ Active training with reinforcement
- ✓ Gradual increase speed
- ✓ Training real behaviour: eye movements
- ✓ Ecological validity
  - > Many stimuli different emotions
  - > Away from negative towards positive in one trial