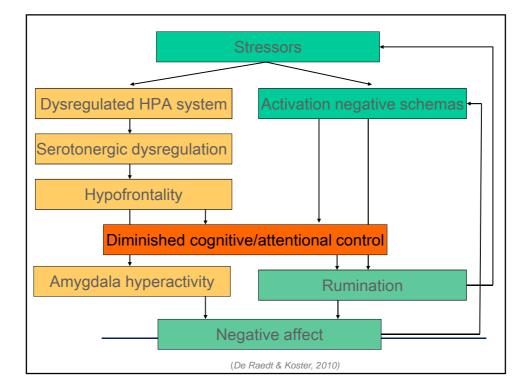

Ruminators > more dACC activity during inhibition of negative in favour of positive stimuli (Vanderhasselt, ... De Raedt, 2013; Vanderhasselt, Kuehn & De Raedt, 2013)

And

Reappraisers > more dACC / DLPFC activity during inhibition of negative info (Vanderhasselt, Baeken, Van Schuerbeek, Luypaert & De Raedt, 2013)



















GENT





























































## Development of more potent strategies

- ✓ Active training with reinforcement
- ✓ Gradual increase speed
- ✓ Training real behaviour: eye movements
- ✓ Ecological validity
  - > Many stimuli different emotions
  - > Away from negative towards positive in one trial











































| UNIVERSITEIT<br>GENT  | Current Ph.D stu<br>Jonathan Remue<br>Sel