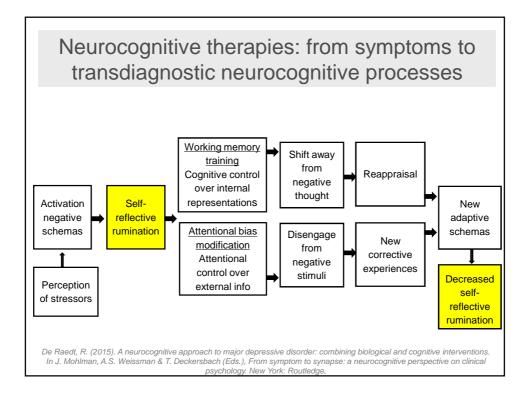

Ruminators > more dACC activity during inhibition of negative in favour of positive stimuli (Vanderhasselt, ... De Raedt, 2013; Vanderhasselt, Kuehn & De Raedt, 2013)

And

Reappraisers > more dACC / DLPFC activity during inhibition of negative info (Vanderhasselt, Baeken, Van Schuerbeek, Luypaert & De Raedt, 2013)