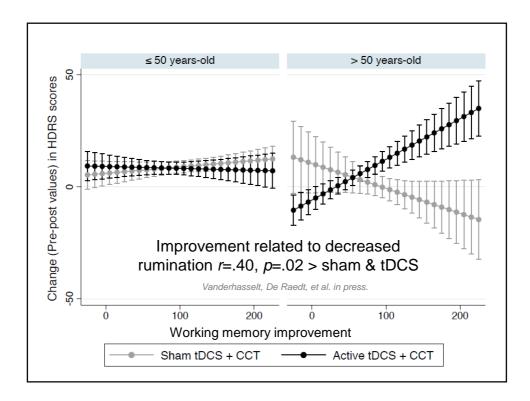

Ruminators > more dACC activity during inhibition of negative in favour of positive stimuli (Vanderhasselt, ... De Raedt, 2013; Vanderhasselt, Kuehn & De Raedt, 2013)

And

Reappraisers > more dACC / DLPFC activity during inhibition of negative info (Vanderhasselt, Baeken, Van Schuerbeek, Luypaert & De Raedt, 2013)



















GENT





























































## Development of more potent strategies

- ✓ Active training with reinforcement
- ✓ Gradual increase speed
- ✓ Training real behaviour: eye movements
- ✓ Ecological validity
  - > Many stimuli different emotions
  - > Away from negative towards positive in one trial











































| UNIVERSITEIT<br>GENT  | Current Ph.D stu<br>Jonathan Remue<br>Selene Nasso<br>Romain Duprat<br>Priska Steenhaut<br>Elien Pieters<br>Joke Heylen | Dr. Ernst Koster<br>Dr. Gilles Pourtois<br>Dr. Sven Mueller<br>Former Ph.D students & postdocs<br>Dr. Chris Baeken<br>Dr. Marie-Anne Vanderhasselt<br>Dr. Alvaro Sanchez                                                                                                                                                                                                                                                                                                   |
|-----------------------|-------------------------------------------------------------------------------------------------------------------------|------------------------------