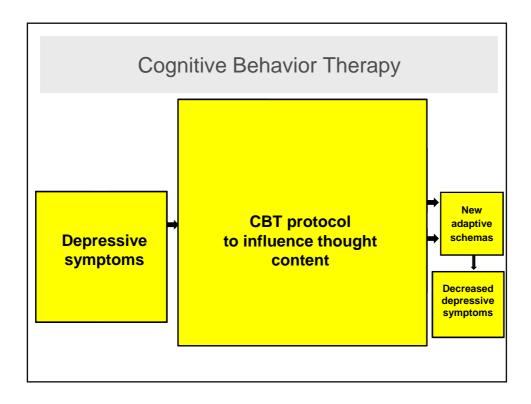

Ruminators > more dACC activity during inhibition of negative in favour of positive stimuli (Vanderhasselt, ... De Raedt, 2013; Vanderhasselt, Kuehn & De Raedt, 2013)

And

Reappraisers > more dACC / DLPFC activity during inhibition of negative info (Vanderhasselt, Baeken, Van Schuerbeek, Luypaert & De Raedt, 2013)



















GENT





























































## Development of more potent strategies

- ✓ Active training with reinforcement
- ✓ Gradual increase speed
- ✓ Training real behaviour: eye movements
- ✓ Ecological validity
  - > Many stimuli different emotions
  - > Away from negative towards positive in one trial











































| UNIVERSITEIT<br>GENT  | Current Ph.D stu<br>Jonathan Remue<br>Selene Nasso<br>Romain Duprat<br>Priska Steenhaut<br>Elien Pieters<br>Joke Heylen | Dr. Ernst Koster<br>Dr. Gilles Pourtois<br>Dr. Sven Mueller<br>Former Ph.D students & postdocs<br>Dr. Chris Baeken<br>Dr. Marie-Anne Vanderhasselt<br>Dr. Alvaro Sanchez