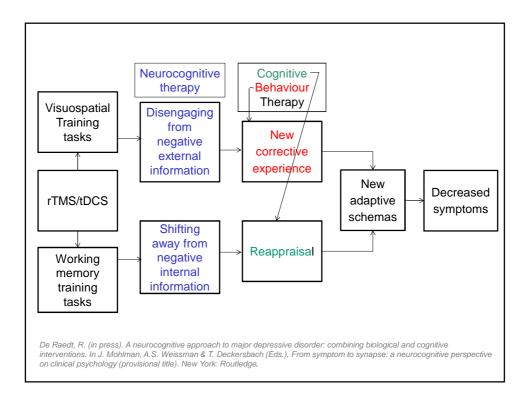

Ruminators > more dACC activity during inhibition of negative in favour of positive stimuli (Vanderhasselt, ... De Raedt, 2013; Vanderhasselt, Kuehn & De Raedt, 2013)

And

Reappraisers > more dACC / DLPFC activity during inhibition of negative info (Vanderhasselt, Baeken, Van Schuerbeek, Luypaert & De Raedt, 2013)