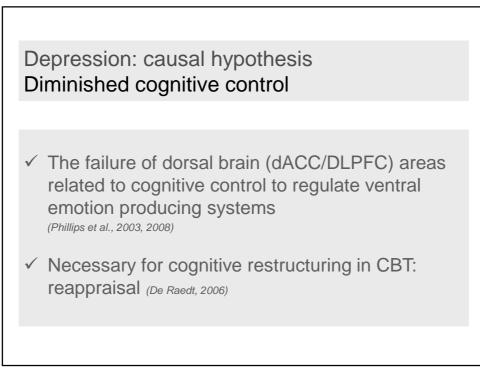

## Development of more potent strategies

- ✓ Active training with reinforcement
- ✓ Gradual increase speed
- ✓ Training real behaviour: eye movements
- ✓ Ecological validity
  - > Many stimuli different emotions
  - > Away from negative towards positive in one trial