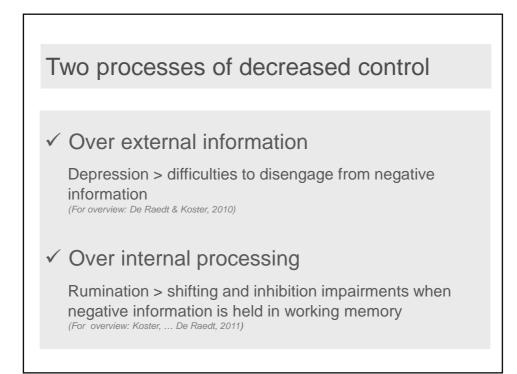

Ruminators > more dACC activity during inhibition of negative in favour of positive stimuli (Vanderhasselt, ... De Raedt, 2013; Vanderhasselt, Kuehn & De Raedt, 2013)

And

Reappraisers > more dACC / DLPFC activity during inhibition of negative info (Vanderhasselt, Baeken, Van Schuerbeek, Luypaert & De Raedt, 2013)



















GENT





























































## Development of more potent strategies

- ✓ Active training with reinforcement
- ✓ Gradual increase speed
- ✓ Training real behaviour: eye movements
- ✓ Ecological validity
  - > Many stimuli different emotions
  - > Away from negative towards positive in one trial











































| UNIVERSITEIT<br>GENT  | Current Ph.D stu<br>Jonathan Remue<br>Selene Nasso<br>Rom