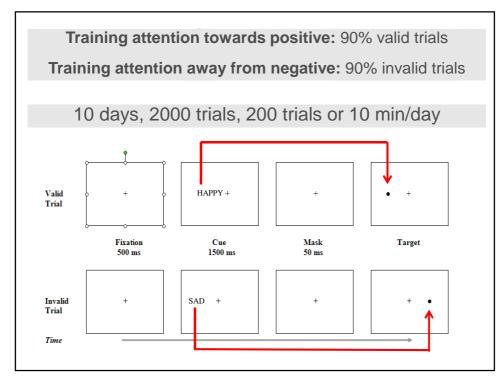

## Development of more potent strategies

- ✓ Active training with reinforcement
- ✓ Gradual increase speed
- ✓ Training real behaviour: eye movements
- ✓ Ecological validity
  - > Many stimuli different emotions
  - > Away from negative towards positive in one trial