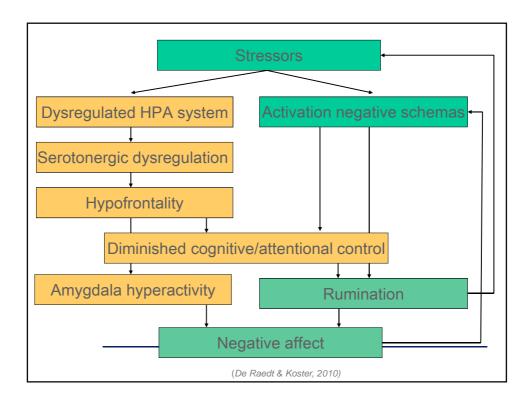

Ruminators > more dACC activity during inhibition of negative in favour of positive stimuli (Vanderhasselt, ... De Raedt, 2013; Vanderhasselt, Kuehn & De Raedt, 2013)

And

Reappraisers > more dACC / DLPFC activity during inhibition of negative info (Vanderhasselt, Baeken, Van Schuerbeek, Luypaert & De Raedt, 2013)



















GENT





























































## Development of more potent strategies

- ✓ Active training with reinforcement
- ✓ Gradual increase speed
- ✓ Training real behaviour: eye movements
- ✓ Ecological validity
  - > Many stimuli different emotions
  - > Away from negative towards positive in one trial











































| UNIVERSITEIT<br>GENT  | Current Ph.D stu<br>Jonathan Remu