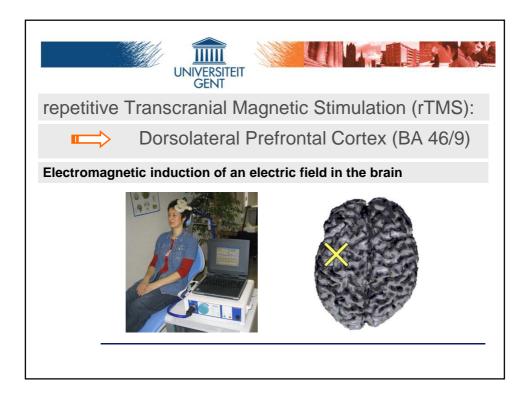

Ruminators > more dACC activity during inhibition of negative in favour of positive stimuli (Vanderhasselt, ... De Raedt, 2013; Vanderhasselt, Kuehn & De Raedt, 2013)

And

Reappraisers > more dACC / DLPFC activity during inhibition of negative info (Vanderhasselt, Baeken, Van Schuerbeek, Luypaert & De Raedt, 2013)



















GENT





























































## Development of more potent strategies

- ✓ Active training with reinforcement
- ✓ Gradual increase speed
- ✓ Training real behaviour: eye movements
- ✓ Ecological validity
  - > Many stimuli different emotions
  - > Away from negative towards positive in one trial











































| UNIVERSITEIT<br>GENT  | Current Ph.D stu<br>Jonathan Remue<br>Selene Nasso<br>Romain Duprat<br>Priska Steenhaut<br>Elien Pieters<br>Joke Heylen | Dr. Ernst Koster<br>Dr. Gilles Pourtois<br>Dr. Sven Mueller<br>Former Ph.D students & postdocs<br>Dr. Chris Baeken<br>Dr. Marie-Anne Vanderhasselt<br>Dr. Alvaro Sanchez