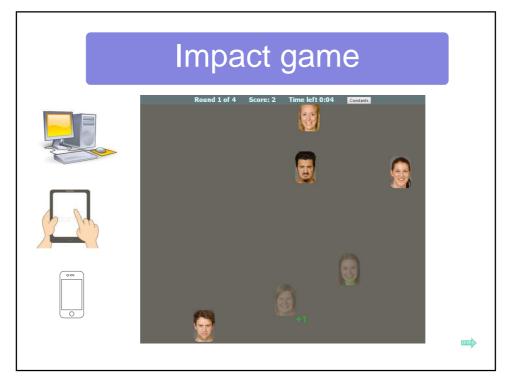

## Development of more potent strategies

- ✓ Active training with reinforcement
- ✓ Gradual increase speed
- ✓ Training real behaviour: eye movements
- ✓ Ecological validity
  - > Many stimuli different emotions
  - > Away from negative towards positive in one trial