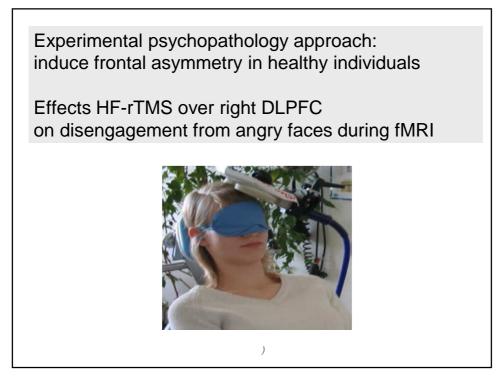

Ruminators > more dACC activity during inhibition of negative in favour of positive stimuli (Vanderhasselt, ... De Raedt, 2013; Vanderhasselt, Kuehn & De Raedt, 2013)

And

Reappraisers > more dACC / DLPFC activity during inhibition of negative info (Vanderhasselt, Baeken, Van Schuerbeek, Luypaert & De Raedt, 2013)