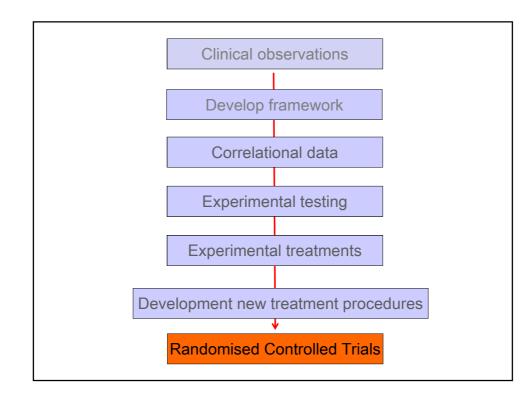

## Development of more potent strategies

- ✓ Active training with reinforcement
- ✓ Gradual increase speed
- ✓ Training real behaviour: eye movements
- ✓ Ecological validity
  - > Many stimuli different emotions
  - > Away from negative towards positive in one trial