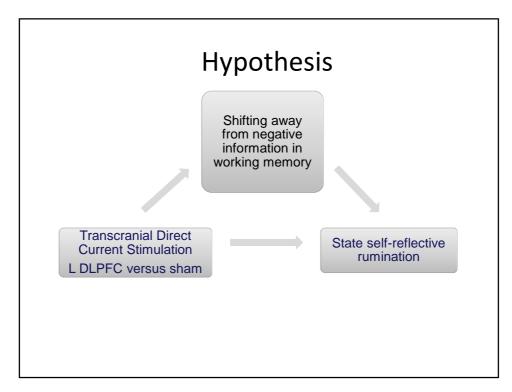

## Development of more potent strategies

- ✓ Active training with reinforcement
- ✓ Gradual increase speed
- ✓ Training real behaviour: eye movements
- ✓ Ecological validity
  - > Many stimuli different emotions
  - > Away from negative towards positive in one trial