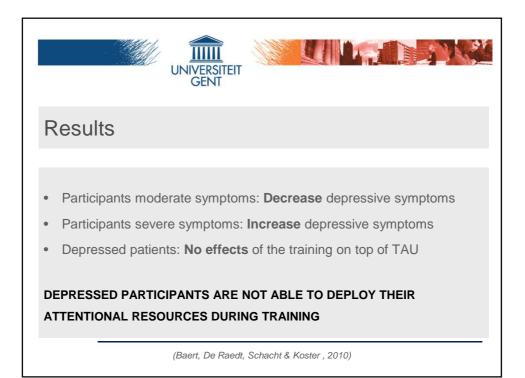

Ruminators > more dACC activity during inhibition of negative in favour of positive stimuli (Vanderhasselt, ... De Raedt, 2013; Vanderhasselt, Kuehn & De Raedt, 2013)

And

Reappraisers > more dACC / DLPFC activity during inhibition of negative info (Vanderhasselt, Baeken, Van Schuerbeek, Luypaert & De Raedt, 2013)



















GENT





























































## Development of more potent strategies

- ✓ Active training with reinforcement
- ✓ Gradual increase speed
- ✓ Training real behaviour: eye movements
- ✓ Ecological validity
  - > Many stimuli different emotions
  - > Away from negative towards positive in one trial











































| UNIVERSITEIT<br>GENT  | Current Ph.D stu<br>Jonathan Remue<br>Selene Nasso<br>Romain Duprat<br>Priska Steenhaut<br>Elien Pieters<br>Joke Heylen | Dr. Ernst Koster<br>Dr. Gilles Pourtois<br>Dr. Sven Mueller<br>Former Ph.D students & postdocs<br>Dr. Chris Baeken<br>Dr. Marie-Anne Vanderhasselt<br>Dr. Alvaro Sanchez