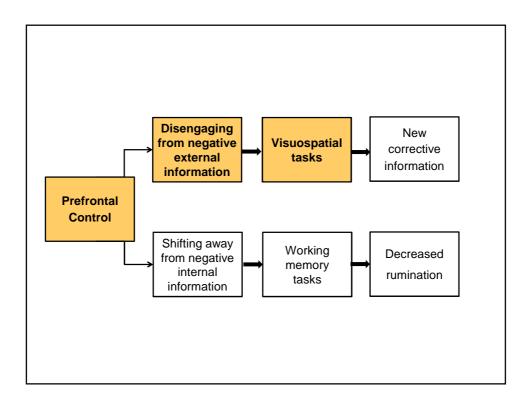

Ruminators > more dACC activity during inhibition of negative in favour of positive stimuli (Vanderhasselt, ... De Raedt, 2013; Vanderhasselt, Kuehn & De Raedt, 2013)

And

Reappraisers > more dACC / DLPFC activity during inhibition of negative info (Vanderhasselt, Baeken, Van Schuerbeek, Luypaert & De Raedt, 2013)



















GENT





























































## Development of more potent strategies

- ✓ Active training with reinforcement
- ✓ Gradual increase speed
- ✓ Training real behaviour: eye movements
- ✓ Ecological validity
  - > Many stimuli different emotions
  - > Away from negative towards positive in one trial











































| UNIVERSITEIT<br>GENT  | Current Ph.D stu<br>Jonathan Remue<br>Selene Nasso<br>Romain Duprat<br>Priska Steenhaut<br>Elien Pieters<br>Joke Heylen | Dr. Ernst Koster<br>Dr. Gilles Pourtois<br>Dr. Sven Mueller<br>Former Ph.D students & postdocs<br>Dr. Chris Baeken<br>Dr. Marie-Anne Vanderhasselt<br>Dr. Alvaro Sanchez