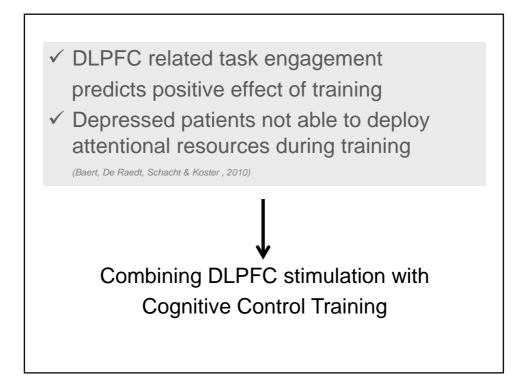

Ruminators > more dACC activity during inhibition of negative in favour of positive stimuli (Vanderhasselt, ... De Raedt, 2013; Vanderhasselt, Kuehn & De Raedt, 2013)

And

Reappraisers > more dACC / DLPFC activity during inhibition of negative info (Vanderhasselt, Baeken, Van Schuerbeek, Luypaert & De Raedt, 2013)



















GENT





























































## Development of more potent strategies

- ✓ Active training with reinforcement
- ✓ Gradual increase speed
- ✓ Training real behaviour: eye movements
- ✓ Ecological validity
  - > Many stimuli different emotions
  - > Away from negative towards positive in one trial











































| UNIVERSITEIT<br>GENT  | Current Ph.D stu<br>Jonathan Remue<br>Selene Nasso<br>Romain Duprat<br>Priska Steenhaut<br>Elien Pieters<br>Joke Heylen | Dr. Ernst Koster<br>Dr. Gilles Pourtois<br>Dr. Sven Mueller<br>Former Ph.D students & postdocs<br>Dr. Chris Baeken<br>Dr. Marie-Anne Vanderhasselt<br>Dr. Alvaro Sanchez                                                                                                                                                                                                                                                                                                   |
|-----------------------|-------------------------------------------------------------------------------------------------------------------------|------------