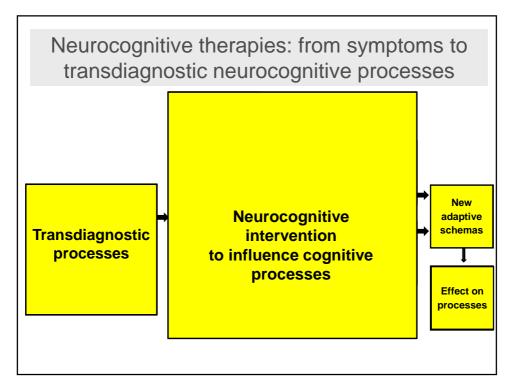

Ruminators > more dACC activity during inhibition of negative in favour of positive stimuli (Vanderhasselt, ... De Raedt, 2013; Vanderhasselt, Kuehn & De Raedt, 2013)

And

Reappraisers > more dACC / DLPFC activity during inhibition of negative info (Vanderhasselt, Baeken, Van Schuerbeek, Luypaert & De Raedt, 2013)



















GENT





























































## Development of more potent strategies

- ✓ Active training with reinforcement
- ✓ Gradual increase speed
- ✓ Training real behaviour: eye movements
- ✓ Ecological validity
  - > Many stimuli different emotions
  - > Away from negative towards positive in one trial











































| UNIVERSITEIT<br>GENT  | Current Ph.D stu<br>Jonathan Remue<br>Selene Nasso<br>Romain Duprat<br>Priska Steenhaut<br>Elien Pieters<br>Joke Heylen | Dr. Ernst Koster<br>Dr. Gilles Pourtois<br>Dr. Sven Mueller<br>Former Ph.D students & postdocs<br>Dr. Chris Baeken<br>Dr. Marie-Anne Vanderhasselt<br>Dr. Alvaro Sanchez