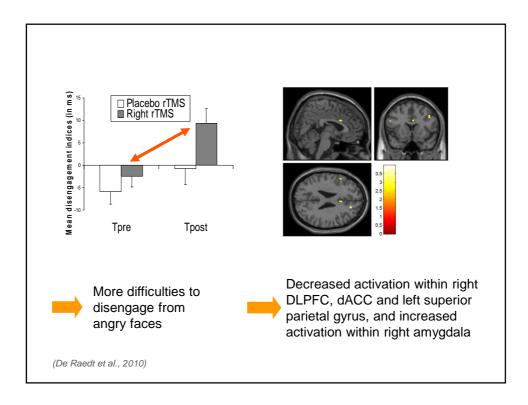

Ruminators > more dACC activity during inhibition of negative in favour of positive stimuli (Vanderhasselt, ... De Raedt, 2013; Vanderhasselt, Kuehn & De Raedt, 2013)

And

Reappraisers > more dACC / DLPFC activity during inhibition of negative info (Vanderhasselt, Baeken, Van Schuerbeek, Luypaert & De Raedt, 2013)