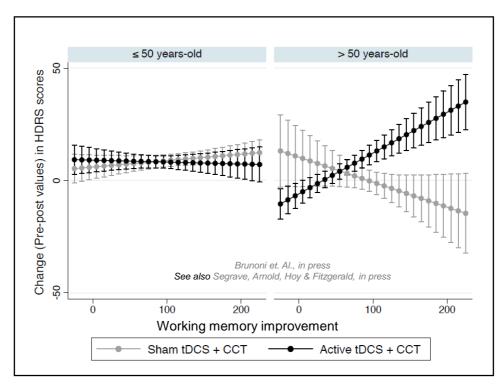

Ruminators > more dACC activity during inhibition of negative in favour of positive stimuli (Vanderhasselt, ... De Raedt, 2013; Vanderhasselt, Kuehn & De Raedt, 2013)

And

Reappraisers > more dACC / DLPFC activity during inhibition of negative info (Vanderhasselt, Baeken, Van Schuerbeek, Luypaert & De Raedt, 2013)



















GENT





























































## Development of more potent strategies

- ✓ Active training with reinforcement
- ✓ Gradual increase speed
- ✓ Training real behaviour: eye movements
- ✓ Ecological validity
  - > Many stimuli different emotions
  - > Away from negative towards positive in one trial











































| UNIVERSITEIT<br>GENT  | Current Ph.D stu<br>Jonathan Remue<br>Selene Nasso<br>Romain Duprat<br>Priska Steenhaut<br>Elien Pieters<br>Joke Heylen | Dr. Ernst Koster<br>Dr. Gilles Pourtois<br>Dr. Sven Mueller<br>Former Ph.D students & postdocs<br>Dr. Chris Baeken<br>Dr. Marie-Anne Vanderhasselt<br>Dr. Alvaro Sanchez                                                                                                                                                                                                                                                                                                   |
|-----------------------|-------------------------------------------------------------------------------------------------------------------------|--------------------------