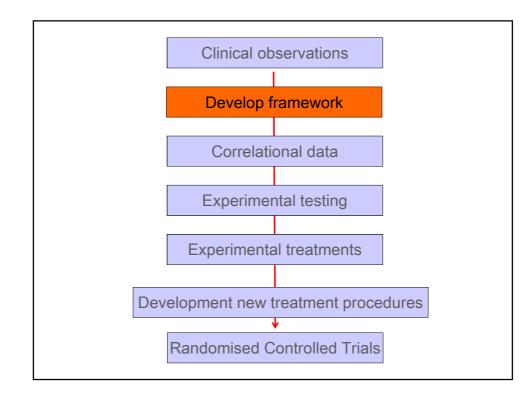

## Development of more potent strategies

- ✓ Active training with reinforcement
- ✓ Gradual increase speed
- ✓ Training real behaviour: eye movements
- ✓ Ecological validity
  - > Many stimuli different emotions
  - > Away from negative towards positive in one trial