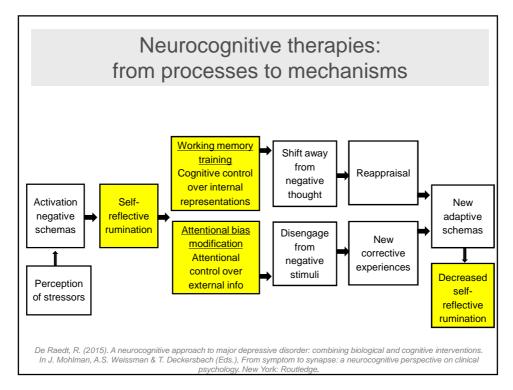

Ruminators > more dACC activity during inhibition of negative in favour of positive stimuli (Vanderhasselt, ... De Raedt, 2013; Vanderhasselt, Kuehn & De Raedt, 2013)

And

Reappraisers > more dACC / DLPFC activity during inhibition of negative info (Vanderhasselt, Baeken, Van Schuerbeek, Luypaert & De Raedt, 2013)