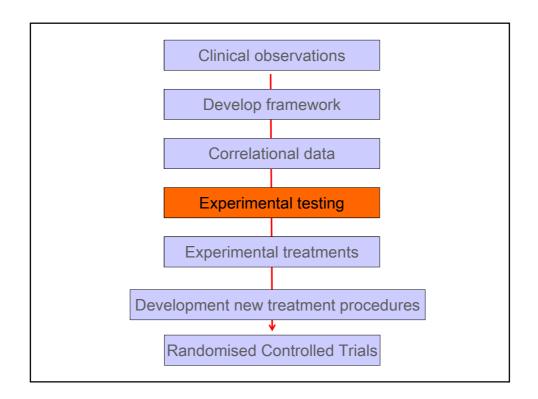

Ruminators > more dACC activity during inhibition of negative in favour of positive stimuli (Vanderhasselt, ... De Raedt, 2013; Vanderhasselt, Kuehn & De Raedt, 2013)

And

Reappraisers > more dACC / DLPFC activity during inhibition of negative info (Vanderhasselt, Baeken, Van Schuerbeek, Luypaert & De Raedt, 2013)



















GENT





























































## Development of more potent strategies

- ✓ Active training with reinforcement
- ✓ Gradual increase speed
- ✓ Training real behaviour: eye movements
- ✓ Ecological validity
  - > Many stimuli different emotions
  - > Away from negative towards positive in one trial











































| UNIVERSITEIT<br>GENT  | Current Ph.D stu<br>Jonathan Remue<br>Selene Nasso<br>Romain Duprat<br>Priska Steenhaut<br>Elien Pieters<br>Joke Heylen | Dr. Ernst Koster<br>Dr. Gilles Pourtois<br>Dr. Sven Mueller<br>Former Ph.D students & postdocs<br>Dr. Chris Baeken<br>Dr. Marie-Anne Vanderhasselt<br>Dr. Alvaro Sanchez