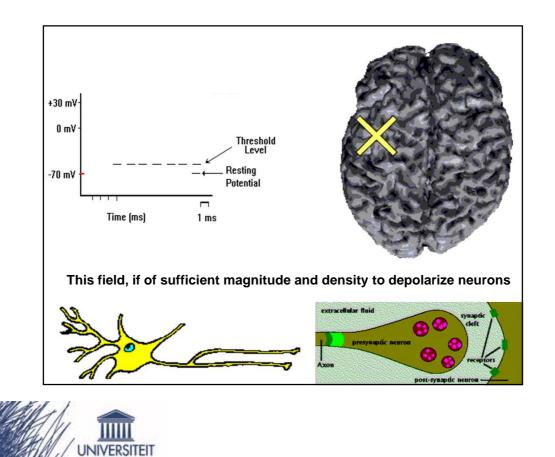

Ruminators > more dACC activity during inhibition of negative in favour of positive stimuli (Vanderhasselt, ... De Raedt, 2013; Vanderhasselt, Kuehn & De Raedt, 2013)

And

Reappraisers > more dACC / DLPFC activity during inhibition of negative info (Vanderhasselt, Baeken, Van Schuerbeek, Luypaert & De Raedt, 2013)



















GENT





























































## Development of more potent strategies

- ✓ Active training with reinforcement
- ✓ Gradual increase speed
- ✓ Training real behaviour: eye movements
- ✓ Ecological validity
  - > Many stimuli different emotions
  - > Away from negative towards positive in one trial











































| UNIVERSITEIT<br>GENT  | Current Ph.D stu<br>Jonathan Remue<br>Selene Nasso<br>Romain Duprat<br>Priska Steenhaut<br>Elien Pieters<br>Joke Heylen | Dr. Ernst Koster<br>Dr. Gilles Pourtois<br>Dr. Sven Mueller<br>Former Ph.D students & postdocs<br>Dr. Chris Baeken<br>Dr. Marie-Anne Vanderhasselt<br>Dr. Alvaro Sanchez