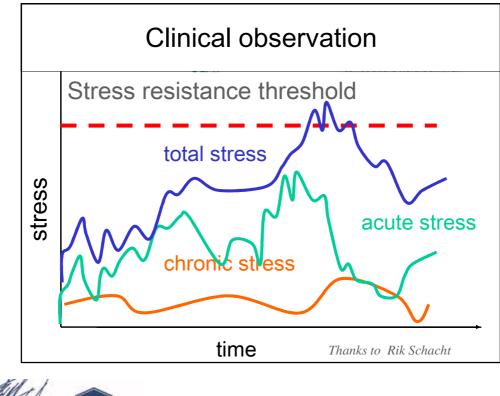

Ruminators > more dACC activity during inhibition of negative in favour of positive stimuli (Vanderhasselt, ... De Raedt, 2013; Vanderhasselt, Kuehn & De Raedt, 2013)

And

Reappraisers > more dACC / DLPFC activity during inhibition of negative info (Vanderhasselt, Baeken, Van Schuerbeek, Luypaert & De Raedt, 2013)