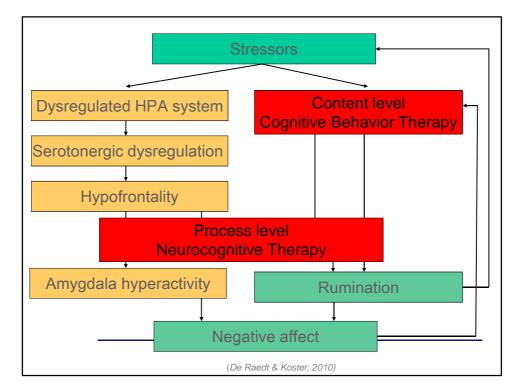

Ruminators > more dACC activity during inhibition of negative in favour of positive stimuli (Vanderhasselt, ... De Raedt, 2013; Vanderhasselt, Kuehn & De Raedt, 2013)

And

Reappraisers > more dACC / DLPFC activity during inhibition of negative info (Vanderhasselt, Baeken, Van Schuerbeek, Luypaert & De Raedt, 2013)



















GENT





























































## Development of more potent strategies

- ✓ Active training with reinforcement
- ✓ Gradual increase speed
- ✓ Training real behaviour: eye movements
- ✓ Ecological validity
  - > Many stimuli different emotions
  - > Away from negative towards positive in one trial











































| UNIVERSITEIT<br>GENT  | Current Ph.D stu<br>Jonathan Remue<