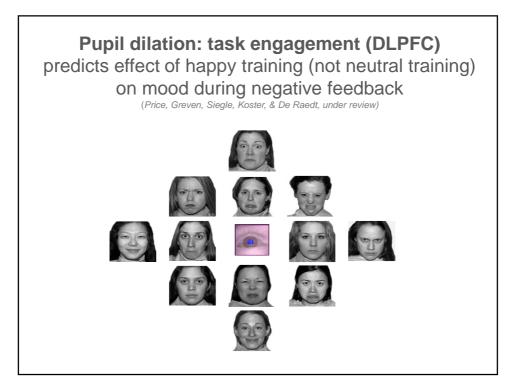

Ruminators > more dACC activity during inhibition of negative in favour of positive stimuli (Vanderhasselt, ... De Raedt, 2013; Vanderhasselt, Kuehn & De Raedt, 2013)

And

Reappraisers > more dACC / DLPFC activity during inhibition of negative info (Vanderhasselt, Baeken, Van Schuerbeek, Luypaert & De Raedt, 2013)



















GENT





























































## Development of more potent strategies

- ✓ Active training with reinforcement
- ✓ Gradual increase speed
- ✓ Training real behaviour: eye movements
- ✓ Ecological validity
  - > Many stimuli different emotions
  - > Away from negative towards positive in one trial











































| UNIVERSITEIT<br>GENT  | Current Ph.D stu<br>Jonathan Remue<br>Selene Nasso<br>Romain Duprat<br>Priska Steenhaut<br>Elien Pieters<br>Joke Heylen | Dr. Ernst Koster<br>Dr. Gilles Pourtois<br>Dr. Sven Mueller<br>Former Ph.D students & postdocs<br>Dr. Chris Baeken<br>Dr. Marie-Anne Vanderhasselt<br>Dr. Alvaro Sanchez                                                                                                                                                                                                                                                                                                   |
|-----------------------|-------------------------------------------------------------------------------------------------------------------------|--------