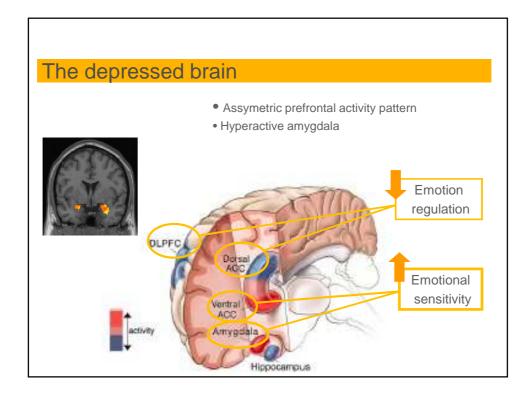

Ruminators > more dACC activity during inhibition of negative in favour of positive stimuli (Vanderhasselt, ... De Raedt, 2013; Vanderhasselt, Kuehn & De Raedt, 2013)

And

Reappraisers > more dACC / DLPFC activity during inhibition of negative info (Vanderhasselt, Baeken, Van Schuerbeek, Luypaert & De Raedt, 2013)