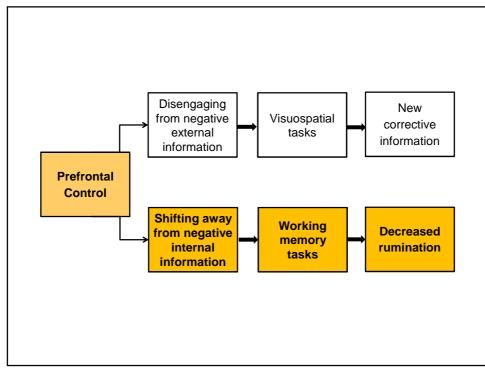

## Development of more potent strategies

- ✓ Active training with reinforcement
- ✓ Gradual increase speed
- ✓ Training real behaviour: eye movements
- ✓ Ecological validity
  - > Many stimuli different emotions
  - > Away from negative towards positive in one trial