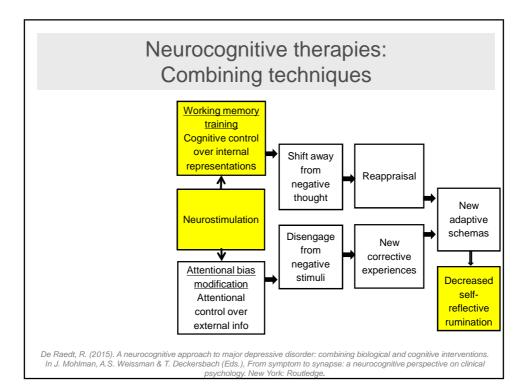

Ruminators > more dACC activity during inhibition of negative in favour of positive stimuli (Vanderhasselt, ... De Raedt, 2013; Vanderhasselt, Kuehn & De Raedt, 2013)

And

Reappraisers > more dACC / DLPFC activity during inhibition of negative info (Vanderhasselt, Baeken, Van Schuerbeek, Luypaert & De Raedt, 2013)



















GENT





























































## Development of more potent strategies

- ✓ Active training with reinforcement
- ✓ Gradual increase speed
- ✓ Training real behaviour: eye movements
- ✓ Ecological validity
  - > Many stimuli different emotions
  - > Away from negative towards positive in one trial











































| UNIVERSITEIT<br>GENT  | Current Ph.D stu<br>Jonathan Remue<br>Selene Nasso<br>Romain Duprat<br>Priska Steenhaut<br>Elien Pieters<br>Joke Heylen | Dr. Ernst Koster<br>Dr. Gilles Pourtois<br>Dr. Sven Mueller<br>Former Ph.D students & postdocs<br>Dr. Chris Baeken<br>Dr. Marie-Anne Vanderhasselt<br>Dr. Alvaro Sanchez                                                                                                                                                                                                                                                                                                   |
|-----------------------|-------------------------------------------------------------------------------------------------------------------------|--------------