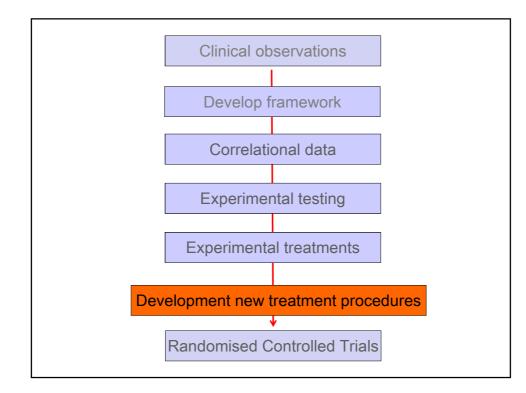

Ruminators > more dACC activity during inhibition of negative in favour of positive stimuli (Vanderhasselt, ... De Raedt, 2013; Vanderhasselt, Kuehn & De Raedt, 2013)

And

Reappraisers > more dACC / DLPFC activity during inhibition of negative info (Vanderhasselt, Baeken, Van Schuerbeek, Luypaert & De Raedt, 2013)



















GENT





























































## Development of more potent strategies

- ✓ Active training with reinforcement
- ✓ Gradual increase speed
- ✓ Training real behaviour: eye movements
- ✓ Ecological validity
  - > Many stimuli different emotions
  - > Away from negative towards positive in one trial











































| UNIVERSITEIT<br>GENT  | Current Ph.D stu<br>Jonathan Remue<br>Selene Nasso<br>Romain Duprat<br>Priska Steenhaut<br>Elien Pieters<br>Joke Heylen | Dr. Ernst Koster<br>Dr. Gilles Pourtois<br>Dr. Sven Mueller<br>Former Ph.D students & postdocs<br>Dr. Chris Baeken<br>Dr. Marie-Anne Vanderhasselt<br>Dr. Alvaro Sanchez