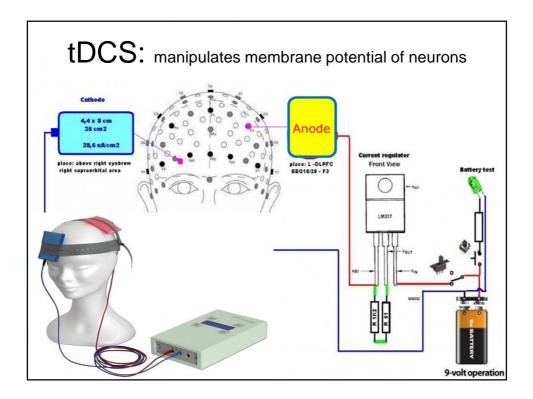

Ruminators > more dACC activity during inhibition of negative in favour of positive stimuli (Vanderhasselt, ... De Raedt, 2013; Vanderhasselt, Kuehn & De Raedt, 2013)

And

Reappraisers > more dACC / DLPFC activity during inhibition of negative info (Vanderhasselt, Baeken, Van Schuerbeek, Luypaert & De Raedt, 2013)