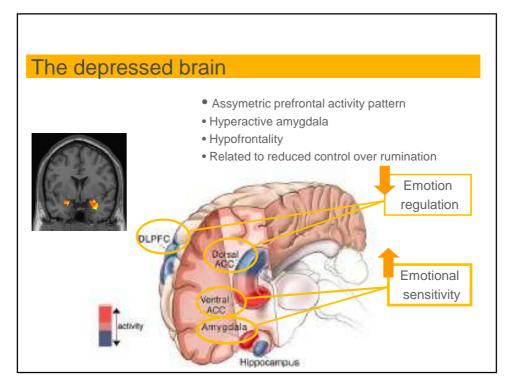

Ruminators > more dACC activity during inhibition of negative in favour of positive stimuli (Vanderhasselt, ... De Raedt, 2013; Vanderhasselt, Kuehn & De Raedt, 2013)

And

Reappraisers > more dACC / DLPFC activity during inhibition of negative info (Vanderhasselt, Baeken, Van Schuerbeek, Luypaert & De Raedt, 2013)