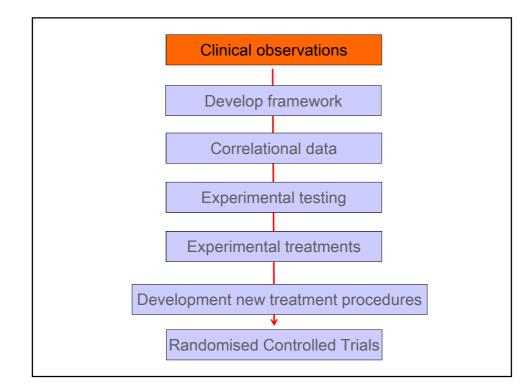

Ruminators > more dACC activity during inhibition of negative in favour of positive stimuli (Vanderhasselt, ... De Raedt, 2013; Vanderhasselt, Kuehn & De Raedt, 2013)

And

Reappraisers > more dACC / DLPFC activity during inhibition of negative info (Vanderhasselt, Baeken, Van Schuerbeek, Luypaert & De Raedt, 2013)



















GENT





























































## Development of more potent strategies

- ✓ Active training with reinforcement
- ✓ Gradual increase speed
- ✓ Training real behaviour: eye movements
- ✓ Ecological validity
  - > Many stimuli different emotions
  - > Away from negative towards positive in one trial











































| UNIVERSITEIT<br>GENT  | Current Ph.