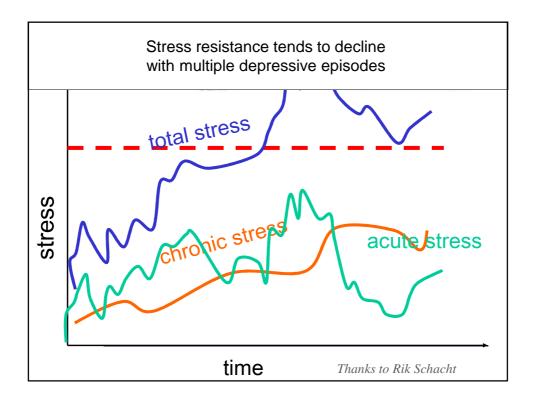

Ruminators > more dACC activity during inhibition of negative in favour of positive stimuli (Vanderhasselt, ... De Raedt, 2013; Vanderhasselt, Kuehn & De Raedt, 2013)

And

Reappraisers > more dACC / DLPFC activity during inhibition of negative info (Vanderhasselt, Baeken, Van Schuerbeek, Luypaert & De Raedt, 2013)



















GENT





























































## Development of more potent strategies

- ✓ Active training with reinforcement
- ✓ Gradual increase speed
- ✓ Training real behaviour: eye movements
- ✓ Ecological validity
  - > Many stimuli different emotions
  - > Away from negative towards positive in one trial











































| UNIVERSITEIT<br>GENT  | Current Ph.D stu<br>J