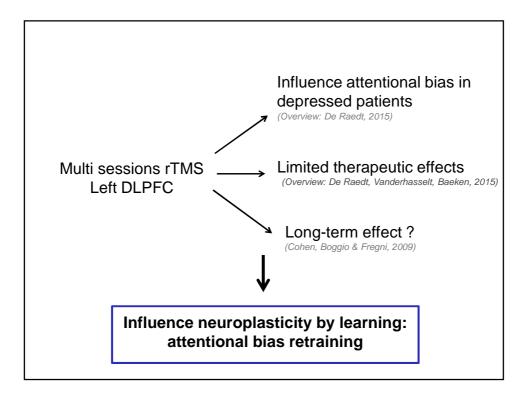

## Development of more potent strategies

- ✓ Active training with reinforcement
- ✓ Gradual increase speed
- ✓ Training real behaviour: eye movements
- ✓ Ecological validity
  - > Many stimuli different emotions
  - > Away from negative towards positive in one trial