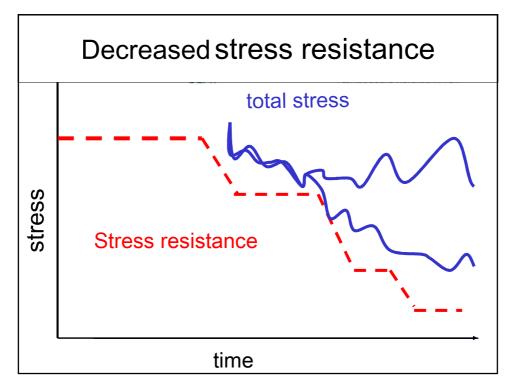

Ruminators > more dACC activity during inhibition of negative in favour of positive stimuli (Vanderhasselt, ... De Raedt, 2013; Vanderhasselt, Kuehn & De Raedt, 2013)

And

Reappraisers > more dACC / DLPFC activity during inhibition of negative info (Vanderhasselt, Baeken, Van Schuerbeek, Luypaert & De Raedt, 2013)



















GENT





























































## Development of more potent strategies

- ✓ Active training with reinforcement
- ✓ Gradual increase speed
- ✓ Training real behaviour: eye movements
- ✓ Ecological validity
  - > Many stimuli different emotions
  - > Away from negative towards positive in one trial











































| UNIVERSITEIT<br>GENT  | Current Ph.D stu<br>Jon