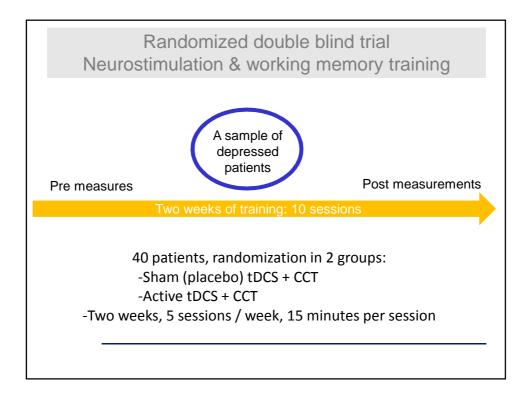

## Development of more potent strategies

- ✓ Active training with reinforcement
- ✓ Gradual increase speed
- ✓ Training real behaviour: eye movements
- ✓ Ecological validity
  - > Many stimuli different emotions
  - > Away from negative towards positive in one trial