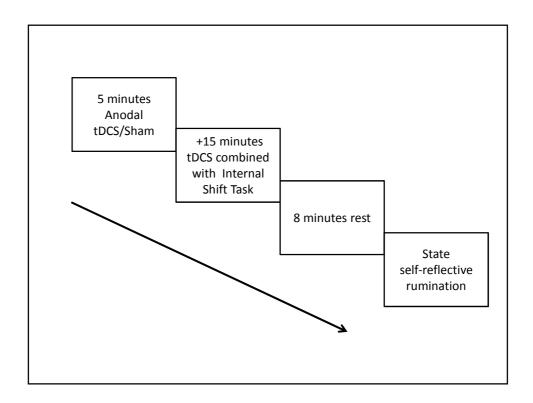

## Development of more potent strategies

- ✓ Active training with reinforcement
- ✓ Gradual increase speed
- ✓ Training real behaviour: eye movements
- ✓ Ecological validity
  - > Many stimuli different emotions
  - > Away from negative towards positive in one trial