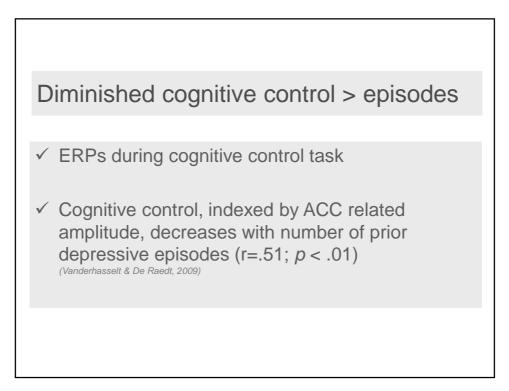

Ruminators > more dACC activity during inhibition of negative in favour of positive stimuli (Vanderhasselt, ... De Raedt, 2013; Vanderhasselt, Kuehn & De Raedt, 2013)

And

Reappraisers > more dACC / DLPFC activity during inhibition of negative info (Vanderhasselt, Baeken, Van Schuerbeek, Luypaert & De Raedt, 2013)



















GENT





























































## Development of more potent strategies

- ✓ Active training with reinforcement
- ✓ Gradual increase speed
- ✓ Training real behaviour: eye movements
- ✓ Ecological validity
  - > Many stimuli different emotions
  - > Away from negative towards positive in one trial











































| UNIVERSITEIT<br>GENT  | Current Ph.D stu<br>Jonathan Remue<br>Selene Nasso<br