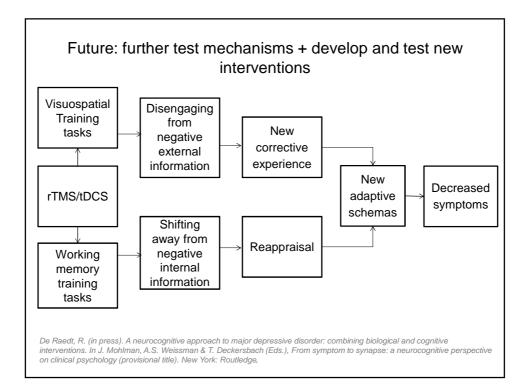

Ruminators > more dACC activity during inhibition of negative in favour of positive stimuli (Vanderhasselt, ... De Raedt, 2013; Vanderhasselt, Kuehn & De Raedt, 2013)

And

Reappraisers > more dACC / DLPFC activity during inhibition of negative info (Vanderhasselt, Baeken, Van Schuerbeek, Luypaert & De Raedt, 2013)



















GENT





























































## Development of more potent strategies

- ✓ Active training with reinforcement
- ✓ Gradual increase speed
- ✓ Training real behaviour: eye movements
- ✓ Ecological validity
  - > Many stimuli different emotions
  - > Away from negative towards positive in one trial











































| UNIVERSITEIT<br>GENT  | Current Ph.D stu<br>Jonathan Remue<br>Selene Nasso<br>Romain Duprat<br>Priska Steenhaut<br>Elien Pieters<br>Joke Heylen | Dr. Ernst Koster<br>Dr. Gilles Pourtois<br>Dr. Sven Mueller<br>Former Ph.D students & postdocs<br>Dr. Chris Baeken<br>Dr. Marie-Anne Vanderhasselt<br>Dr. Alvaro Sanchez                                                                                                                                                                                                                                                                                                   |
|-----------------------|-------------------------------------------------------------------------------------------------------------------------|--------------------------------