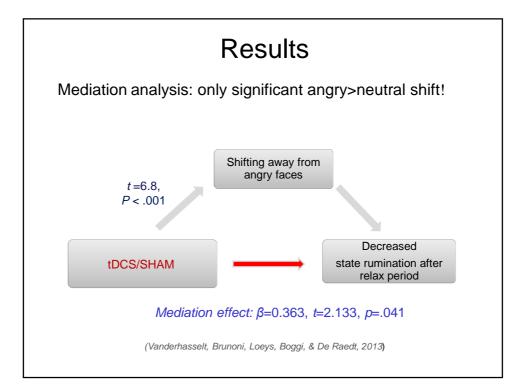

Ruminators > more dACC activity during inhibition of negative in favour of positive stimuli (Vanderhasselt, ... De Raedt, 2013; Vanderhasselt, Kuehn & De Raedt, 2013)

And

Reappraisers > more dACC / DLPFC activity during inhibition of negative info (Vanderhasselt, Baeken, Van Schuerbeek, Luypaert & De Raedt, 2013)